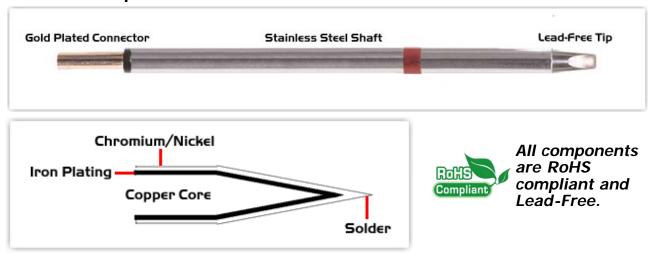

### **Material Composition**

### **Patented Color Band**

Thermaltronics tip cartridges will typically idle within a temperature range of +/-1.1°C. However, there is variation in idle temperature across tip geometries within an individual temperature series. Thermaltronics offers a wide variety of tip geometries from 0.25mm fine point tip to 5mm chisel. The length and geometry of a tip will have an influence on the tip idle temperature. To accurately measure idle temperature it will depend greatly on the measurement method, technique and equipment used. Two different methods or the use of alternative equipment will produce different test results.