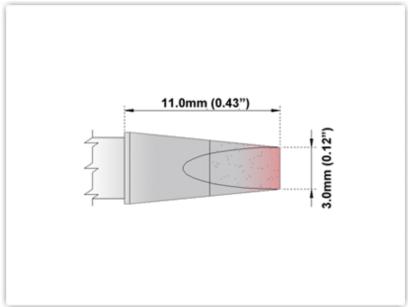

#### P80CH030

Chisel 30° 3.00mm (0.12")

Tip Length: 11.00mm (0.43")

Tip Style: Chisel 30° Tip Width: 3.00mm (0.12")

80 Type Cartridge1: 420°C - 475°C

RoHS Compliant<sup>2</sup> / Lead Free: YES

Equivalent to: SCP-CH30