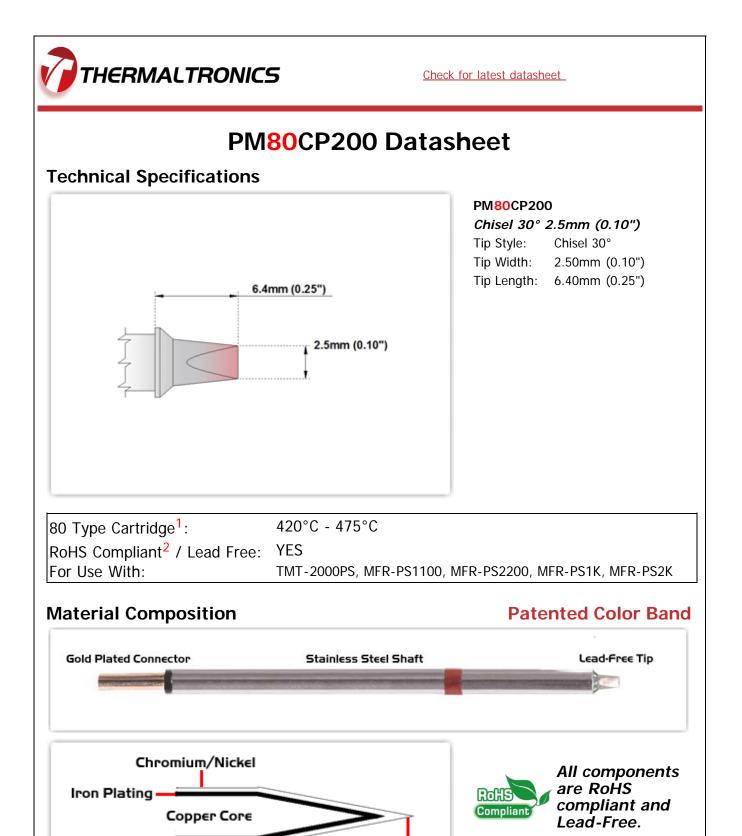

Solder 1 Thermaltronics tip cartridges will typically idle within a temperature range of +/-1.1°C. However, there is variation in idle temperature across tip geometries within an individual temperature series. Thermaltronics offers a wide variety of tip geometries from 0.25mm fine point tip to 5mm chisel. The length and geometry of a tip will have an influence on the tip idle temperature. To accurately measure idle temperature it will depend greatly on the measurement method, technique and equipment used. Two different methods or the use of alternative equipment will produce different test results. 2 Please refer to http://www.rohs.gov.uk for details on RoHS Compliance.