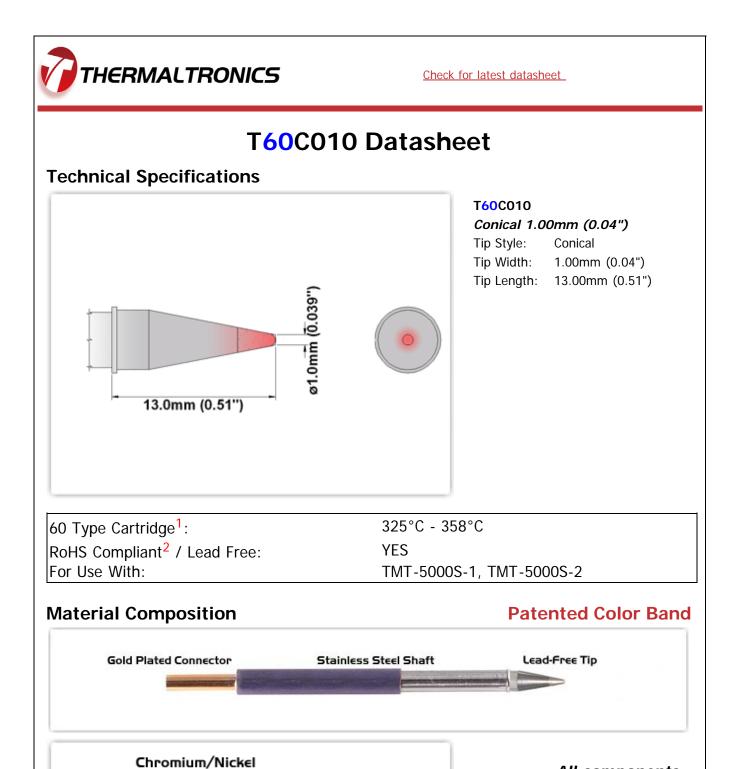

Lead-Free. Solder 1 <sup>1</sup> Thermaltronics tip cartridges will typically idle within a temperature range of +/-1.1°C. However, there is variation in idle temperature across tip geometries within an individual temperature series. Thermaltronics offers a wide variety of tip geometries from 0.25mm fine point tip to 5mm chisel. The length and geometry of a tip will have an influence on the tip idle temperature. To accurately measure idle temperature it will depend greatly on the measurement method, technique and equipment used. Two different methods or the use of alternative equipment will produce different test results.

All components

compliant and

are RoHS

Compliant

2 Please refer to <u>http://www.rohs.gov.uk</u> for details on RoHS Compliance.

Copper Core

Iron Plating

Copyright © 2010-2015 Thermaltronics All Rights Reserved