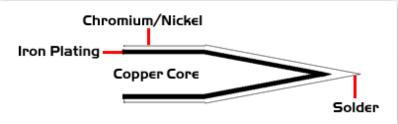

### T60CH012 Datasheet

# **Technical Specifications**



#### T60CH012

Chisel 30° 1.20mm (0.047")

Tip Style: Chisel 30°
Tip Width: 1.20mm (0.05")
Tip Length: 13.00mm (0.51")

60 Type Cartridge<sup>1</sup>: 325°C - 358°C

RoHS Compliant<sup>2</sup> / Lead Free: YES

For Use With: TMT-5000S-1, TMT-5000S-2

## **Material Composition**

### **Patented Color Band**







Thermaltronics tip cartridges will typically idle within a temperature range of +/-1.1°C. However, there is variation in idle temperature across tip geometries within an individual temperature series. Thermaltronics offers a wide variety of tip geometries from 0.25mm fine point tip to 5mm chisel. The length and geometry of a tip will have an influence on the tip idle temperature. To accurately measure idle temperature it will depend greatly on the measurement method, technique and equipment used. Two different methods or the use of alternative equipment will produce different test results.

<sup>2</sup> Please refer to <a href="http://www.rohs.gov.uk">http://www.rohs.gov.uk</a> for details on RoHS Compliance.