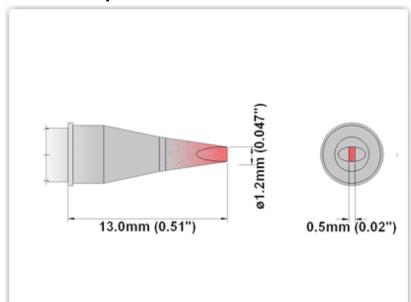

#### T60CH012

Chisel 30° 1.20mm (0.047")

Tip Style: Chisel 30°
Tip Width: 1.20mm (0.05")
Tip Length: 13.00mm (0.51")

60 Type Cartridge<sup>1</sup>: 325°C - 358°C

RoHS Compliant<sup>2</sup> / Lead Free: YES