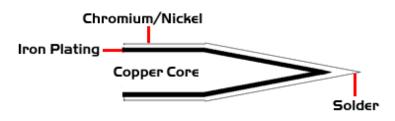

# **Material Composition**

## **Patented Color Band**

Thermaltronics tip cartridges will typically idle within a temperature range of +/-1.1°C. However, there is variation in idle temperature across tip geometries within an individual temperature series. Thermaltronics offers a wide variety of tip geometries from 0.25mm fine point tip to 5mm chisel. The length and geometry of a tip will have an influence on the tip idle temperature. To accurately measure idle temperature it will depend greatly on the measurement method, technique and equipment used. Two different methods or the use of alternative equipment will produce different test results.