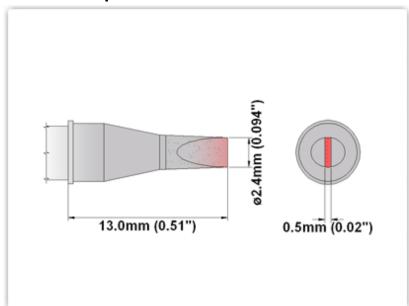

#### T60CH024

Chisel 30° 2.40mm (0.09")

Tip Style: Chisel 30°
Tip Width: 2.40mm (0.09")
Tip Length: 13.00mm (0.51")

60 Type Cartridge<sup>1</sup>: 325°C - 358°C

RoHS Compliant<sup>2</sup> / Lead Free: YES