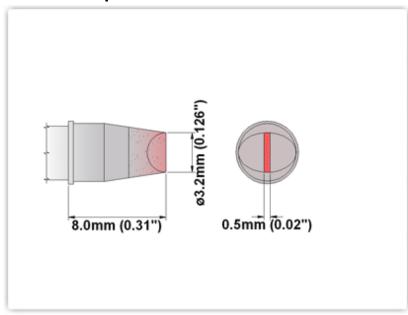

#### T60CH032

Chisel 90° 3.20mm (0.13")

Tip Length: 8.00mm (0.31")

Tip Style: Chisel 90°
Tip Width: 3.20mm (0.13")

60 Type Cartridge<sup>1</sup>: 325°C - 358°C

RoHS Compliant<sup>2</sup> / Lead Free: YES

For Use With: TMT-5000S-1, TMT-5000S-2