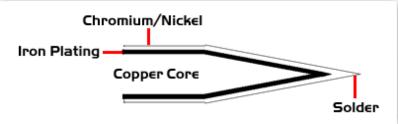

## **Material Composition**

## **Patented Color Band**

Thermaltronics tip cartridges will typically idle within a temperature range of +/-1.1°C. However, there is variation in idle temperature across tip geometries within an individual temperature series. Thermaltronics offers a wide variety of tip geometries from 0.25mm fine point tip to 5mm chisel. The length and geometry of a tip will have an influence on the tip idle temperature. To accurately measure idle temperature it will depend greatly on the measurement method, technique and equipment used. Two different methods or the use of alternative equipment will produce different test results.