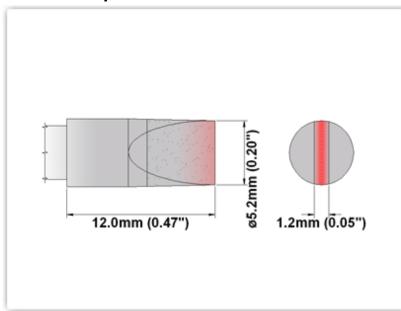

#### T60CH052

Chisel 30° 5.20mm (0.20")

Tip Style: Chisel 30°
Tip Width: 5.20mm (0.20")
Tip Length: 12.00mm (0.47")

60 Type Cartridge<sup>1</sup>: 325°C - 358°C

RoHS Compliant<sup>2</sup> / Lead Free: YES