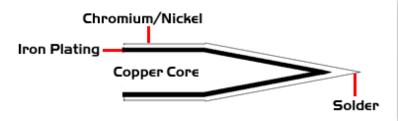

# **Material Composition**

## **Patented Color Band**

Thermaltronics tip cartridges will typically idle within a temperature range of +/-1.1°C. However, there is variation in idle temperature across tip geometries within an individual temperature series. Thermaltronics offers a wide variety of tip geometries from 0.25mm fine point tip to 5mm chisel. The length and geometry of a tip will have an influence on the tip idle temperature. To accurately measure idle temperature it will depend greatly on the measurement method, technique and equipment used. Two different methods or the use of alternative equipment will produce different test results.