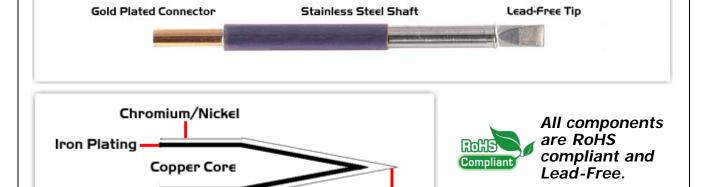

# **Material Composition**

## **Patented Color Band**

Sold€r

Thermaltronics tip cartridges will typically idle within a temperature range of +/-1.1°C. However, there is variation in idle temperature across tip geometries within an individual temperature series. Thermaltronics offers a wide variety of tip geometries from 0.25mm fine point tip to 5mm chisel. The length and geometry of a tip will have an influence on the tip idle temperature. To accurately measure idle temperature it will depend greatly on the measurement method, technique and equipment used. Two different methods or the use of alternative equipment will produce different test results.