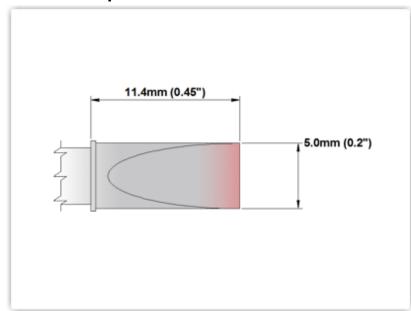

#### TM60LC650

Chisel Extra Large 5.0mm (0.20")

Tip Style: Chisel

Tip Width: 5.00mm (0.20")
Tip Length: 11.40mm (0.45")

60 Type Cartridge<sup>1</sup>: 325°C - 358°C

RoHS Compliant<sup>2</sup> / Lead Free: YES