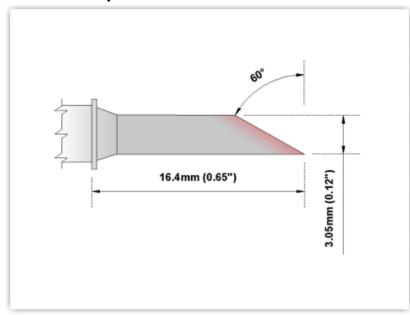

#### TM60LR401

Hoof Long Reach 60° 3.05mm (0.12")

Tip Style: Hoof

Tip Width: 3.05mm (0.12")
Tip Length: 16.40mm (0.65")

60 Type Cartridge<sup>1</sup>: 325°C - 358°C

RoHS Compliant<sup>2</sup> / Lead Free: YES