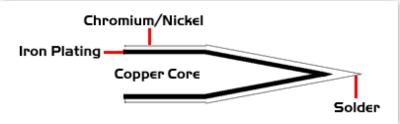

## TM60LR401 Datasheet

# **Technical Specifications**



#### TM60LR401

Hoof Long Reach 60° 3.05mm (0.12")

Tip Style: Hoof

Tip Width: 3.05mm (0.12")
Tip Length: 16.40mm (0.65")

60 Type Cartridge<sup>1</sup>: 325°C - 358°C

RoHS Compliant<sup>2</sup> / Lead Free: YES

For Use With: TMT-5000S-1, TMT-5000S-2

# **Material Composition**

## **Patented Color Band**







Thermaltronics tip cartridges will typically idle within a temperature range of +/-1.1°C. However, there is variation in idle temperature across tip geometries within an individual temperature series. Thermaltronics offers a wide variety of tip geometries from 0.25mm fine point tip to 5mm chisel. The length and geometry of a tip will have an influence on the tip idle temperature. To accurately measure idle temperature it will depend greatly on the measurement method, technique and equipment used. Two different methods or the use of alternative equipment will produce different test results.

<sup>2</sup> Please refer to <a href="http://www.rohs.gov.uk">http://www.rohs.gov.uk</a> for details on RoHS Compliance.