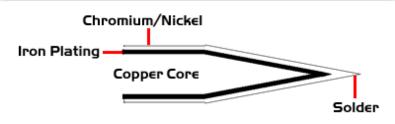

# **Material Composition**

## **Patented Color Band**

Thermaltronics tip cartridges will typically idle within a temperature range of +/-1.1°C. However, there is variation in idle temperature across tip geometries within an individual temperature series. Thermaltronics offers a wide variety of tip geometries from 0.25mm fine point tip to 5mm chisel. The length and geometry of a tip will have an influence on the tip idle temperature. To accurately measure idle temperature it will depend greatly on the measurement method, technique and equipment used. Two different methods or the use of alternative equipment will produce different test results.