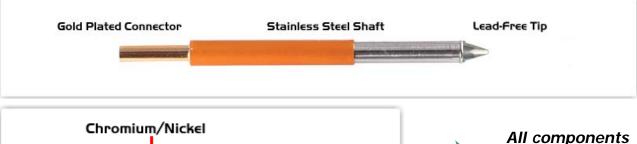

## TM70CH179 Datasheet

# **Technical Specifications**



#### TM70CH179

Chisel 30° 1.0mm (0.04")

Tip Style: Chisel 30°
Tip Width: 1.00mm (0.04")

Tip Length: 6.40mm (0.25")

70 Type Cartridge<sup>1</sup>: 350°C - 398°C

RoHS Compliant<sup>2</sup> / Lead Free: YES

For Use With: TMT-5000S-1, TMT-5000S-2

# **Material Composition**

## **Patented Color Band**







Thermaltronics tip cartridges will typically idle within a temperature range of +/-1.1°C. However, there is variation in idle temperature across tip geometries within an individual temperature series. Thermaltronics offers a wide variety of tip geometries from 0.25mm fine point tip to 5mm chisel. The length and geometry of a tip will have an influence on the tip idle temperature. To accurately measure idle temperature it will depend greatly on the measurement method, technique and equipment used. Two different methods or the use of alternative equipment will produce different test results.

<sup>2</sup> Please refer to <a href="http://www.rohs.gov.uk">http://www.rohs.gov.uk</a> for details on RoHS Compliance.