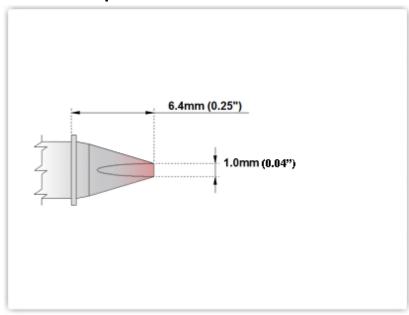

#### TM70CH179

Chisel 30° 1.0mm (0.04")

Tip Style: Chisel 30°
Tip Width: 1.00mm (0.04")

Tip Length: 6.40mm (0.25")

70 Type Cartridge<sup>1</sup>: 350°C - 398°C

RoHS Compliant<sup>2</sup> / Lead Free: YES

For Use With: TMT-5000S-1, TMT-5000S-2