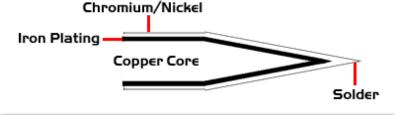

## TM70DS525 Datasheet

# **Technical Specifications**



#### TM70DS525

Hoof 60° 3.3mm (0.13")

Tip Style: Hoof

Tip Width: 3.30mm (0.13")
Tip Length: 17.90mm (0.70")

70 Type Cartridge<sup>1</sup>: 350°C - 398°C

RoHS Compliant<sup>2</sup> / Lead Free: YES

For Use With: TMT-5000S-1, TMT-5000S-2

# **Material Composition**

## **Patented Color Band**







Thermaltronics tip cartridges will typically idle within a temperature range of +/-1.1°C. However, there is variation in idle temperature across tip geometries within an individual temperature series. Thermaltronics offers a wide variety of tip geometries from 0.25mm fine point tip to 5mm chisel. The length and geometry of a tip will have an influence on the tip idle temperature. To accurately measure idle temperature it will depend greatly on the measurement method,

technique and equipment used. Two different methods or the use of alternative equipment will produce different test results.

 $<sup>\</sup>boldsymbol{2}$  Please refer to  $\underline{\text{http://www.rohs.gov.uk}}$  for details on RoHS Compliance.