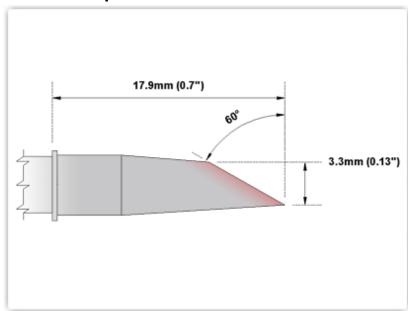

#### TM70DS525

Hoof 60° 3.3mm (0.13")

Tip Style: Hoof

Tip Width: 3.30mm (0.13")
Tip Length: 17.90mm (0.70")

70 Type Cartridge<sup>1</sup>: 350°C - 398°C

RoHS Compliant<sup>2</sup> / Lead Free: YES

For Use With: TMT-5000S-1, TMT-5000S-2