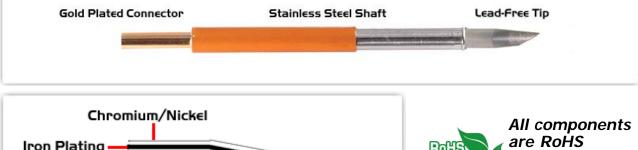

#### TM70DS525

Hoof 60° 3.3mm (0.13")

Tip Style: Hoof

Tip Width: 3.30mm (0.13")
Tip Length: 17.90mm (0.70")

70 Type Cartridge<sup>1</sup>: 350°C - 398°C

RoHS Compliant<sup>2</sup> / Lead Free: YES

For Use With: TMT-5000S-1, TMT-5000S-2