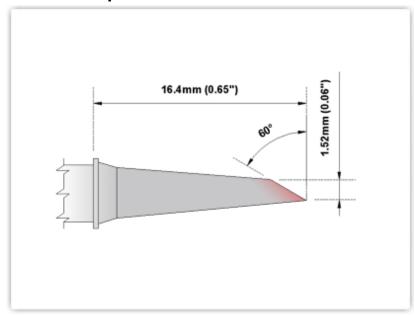

#### TM70DS529

Hoof 60° 1.52mm (0.06")

Tip Style: Hoof

Tip Width: 1.52mm (0.06")
Tip Length: 16.40mm (0.65")

70 Type Cartridge<sup>1</sup>: 350°C - 398°C

RoHS Compliant<sup>2</sup> / Lead Free: YES

For Use With: TMT-5000S-1, TMT-5000S-2