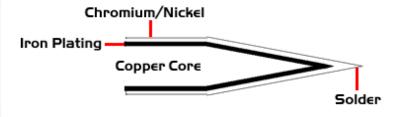

## TM70DS529 Datasheet

# **Technical Specifications**



#### TM70DS529

Hoof 60° 1.52mm (0.06")

Tip Style: Hoof

Tip Width: 1.52mm (0.06")
Tip Length: 16.40mm (0.65")

70 Type Cartridge<sup>1</sup>: 350°C - 398°C

RoHS Compliant<sup>2</sup> / Lead Free: YES

For Use With: TMT-5000S-1, TMT-5000S-2

# **Material Composition**

## **Patented Color Band**







Thermaltronics tip cartridges will typically idle within a temperature range of +/-1.1°C. However, there is variation in idle temperature across tip geometries within an individual temperature series. Thermaltronics offers a wide variety of tip geometries from 0.25mm fine point tip to 5mm chisel. The length and geometry of a tip will have an influence on the tip idle temperature. To accurately measure idle temperature it will depend greatly on the measurement method,

technique and equipment used. Two different methods or the use of alternative equipment will produce different test results.

 $<sup>\</sup>boldsymbol{2}$  Please refer to  $\underline{\text{http://www.rohs.gov.uk}}$  for details on RoHS Compliance.