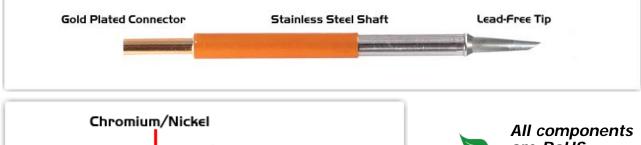

## TM70DS529 Datasheet

# **Technical Specifications**



#### TM70DS529

Hoof 60° 1.52mm (0.06")

Tip Style: Hoof

Tip Width: 1.52mm (0.06")
Tip Length: 16.40mm (0.65")

70 Type Cartridge<sup>1</sup>: 350°C - 398°C

RoHS Compliant<sup>2</sup> / Lead Free: YES

For Use With: TMT-5000S-1, TMT-5000S-2

# **Material Composition**

## **Patented Color Band**







Thermaltronics tip cartridges will typically idle within a temperature range of +/-1.1°C. However, there is variation in idle temperature across tip geometries within an individual temperature series. Thermaltronics offers a wide variety of tip geometries from 0.25mm fine point tip to 5mm chisel. The length and geometry of a tip will have an influence on the tip idle temperature. To accurately measure idle temperature it will depend greatly on the measurement method,

technique and equipment used. Two different methods or the use of alternative equipment will produce different test results.

 $<sup>\</sup>boldsymbol{2}$  Please refer to  $\underline{\text{http://www.rohs.gov.uk}}$  for details on RoHS Compliance.