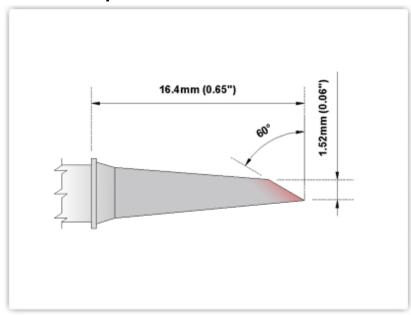

#### TM80DS529

Hoof 60° 1.52mm (0.06")

Tip Style: Hoof

Tip Width: 1.52mm (0.06")
Tip Length: 16.40mm (0.65")

80 Type Cartridge<sup>1</sup>: 420°C - 475°C

RoHS Compliant<sup>2</sup> / Lead Free: YES

For Use With: TMT-5000S-1, TMT-5000S-2