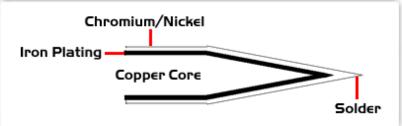

### TM80DS529 Datasheet

# **Technical Specifications**



#### TM80DS529

Hoof 60° 1.52mm (0.06")

Tip Style: Hoof

Tip Width: 1.52mm (0.06")
Tip Length: 16.40mm (0.65")

80 Type Cartridge<sup>1</sup>: 420°C - 475°C

RoHS Compliant<sup>2</sup> / Lead Free: YES

For Use With: TMT-5000S-1, TMT-5000S-2

## **Material Composition**

### **Patented Color Band**







Thermaltronics tip cartridges will typically idle within a temperature range of +/-1.1°C. However, there is variation in idle temperature across tip geometries within an individual temperature series. Thermaltronics offers a wide variety of tip geometries from 0.25mm fine point tip to 5mm chisel. The length and geometry of a tip will have an influence on the tip idle temperature. To accurately measure idle temperature it will depend greatly on the measurement method, technique and equipment used. Two different methods or the use of alternative equipment will produce different test results.

 $<sup>\</sup>boldsymbol{2}$  Please refer to  $\underline{\text{http://www.rohs.gov.uk}}$  for details on RoHS Compliance.